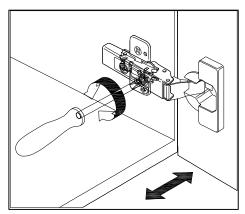

## **DOOR ADJUSTMENT**

Adjusts the door vertically

Adjusts the door horizontally

Adjusts the door forward and backwards