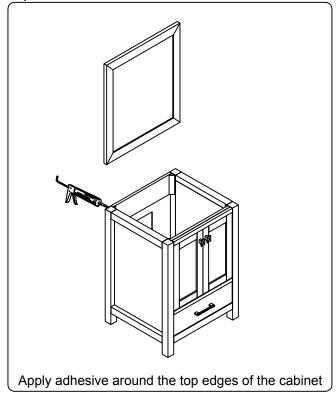

## **INSTALLATION INSTRUCTIONS**

www.avant-styles.com

**SKU:** GS-50024

REV3.19.18

# **REQUIRED TOOLS**







## **DRAWER REMOVAL**







## **REMOVAL**

- 1. Pull tabs toward center
- 2. Lift and pull drawer out

# **RE-INSTALL**

- 1. Align drawer hole with slider stud
- 2. Push tabs back in to secure

## **DOOR ADJUSTMENT**



Adjusts the door vertically



Adjusts the door horizontally



Adjusts the door forward and backwards



### **INSTALLATION INSTRUCTIONS**

www.avant-styles.com

**SKU:** GS-50024

REV3.19.18

#### **Mirror Installation**







#### **Basin Installation**



Apply sealant around the top edge of the sink rim. Flip top over and align basin to cutout. Screw in threaded bolts to each block. Secure plates with washer then wing nuts.

#### **Top Installation**