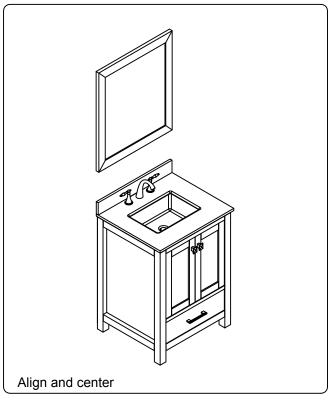

#### **Mirror Installation**

#### **Basin Installation**

Apply sealant around the top edge of the sink rim. Flip top over and align basin to cutout. Screw in threaded bolts to each block. Secure plates with washer then wing nuts.