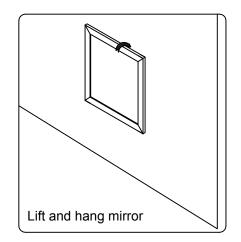

r immediately.

Protect all surfaces from sharp objects, high heat sources, direct prolonged sunlight and chemical hazards.

Professional installation is recommended.



# **PARTS LIST** (may differ depending on purchase)











### **INSTALLATION INSTRUCTIONS**

www.avant-styles.com

**SKU:** GS-50024

REV3.19.18

# **REQUIRED TOOLS**







## **DRAWER REMOVAL**







## **REMOVAL**

- 1. Pull tabs toward center
- 2. Lift and pull drawer out

# **RE-INSTALL**

- 1. Align drawer hole with slider stud
- 2. Push tabs back in to secure

## **DOOR ADJUSTMENT**



Adjusts the door vertically



Adjusts the door horizontally



Adjusts the door forward and backwards



### **INSTALLATION INSTRUCTIONS**

www.avant-styles.com

**SKU:** GS-50024

REV3.19.18

#### **Mirror Installation**







#### **Basin Installation**



Apply sealant around the top edge of the sink rim. Flip top over and align basin to cutout. Screw in threaded bolts to each block. Secure plates with washer then wing nuts.

#### **Top Installation**