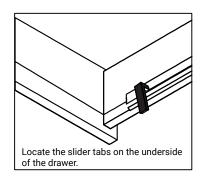

### **INSTALLATION INSTRUCTIONS**

www.avant-styles.com

**SKU:** GS-50024

REV3.19.18

Prior to installation, please check the items you have received against the packing list. Report any missing items to your local dealer immediately.

Protect all surfaces from sharp objects, high heat sources, direct prolonged sunlight and chemical hazards.

Professional installation is recommended.



# **PARTS LIST** (may differ depending on purchase)











### **INSTALLATION INSTRUCTIONS**

www.avant-styles.com

**SKU:** GS-50024

REV3.19.18

# **REQUIRED TOOLS**







## **DRAWER REMOVAL**







## **REMOVAL**

- 1. Pull tabs toward center
- 2. Lift and pull drawer out

# **RE-INSTALL**

- 1. Align drawer hole with slider stud
- 2. Push tabs back in to secure

## **DOOR ADJUSTMENT**



Adjusts the door vertically



Adjusts the door horizontally



Adjusts the door forward and backwards



### **INSTALLATION INSTRUCTIONS**

www.avant-styles.com

**SKU:** GS-50024

REV3.19.18

#### **Mirror Installation**







#### **Basin Installation**



Apply sealant around the top edge of the sink rim. Flip top over and align basin to cutout. Screw in threaded bolts to each block. Secure plates with washer then wing nuts.

#### **Top Installation**