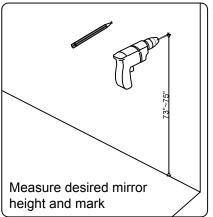

ealer immediately.

Protect all surfaces from sharp objects, high heat sources, direct prolonged sunlight and chemical hazards.

Professional installation is recommended.



# **PARTS LIST** (may differ depending on purchase)











### **INSTALLATION INSTRUCTIONS**

www.avant-styles.com

**SKU:** GS-50024

REV3.19.18

# **REQUIRED TOOLS**







## **DRAWER REMOVAL**







## **REMOVAL**

- 1. Pull tabs toward center
- 2. Lift and pull drawer out

# **RE-INSTALL**

- 1. Align drawer hole with slider stud
- 2. Push tabs back in to secure

## **DOOR ADJUSTMENT**



Adjusts the door vertically



Adjusts the door horizontally



Adjusts the door forward and backwards



### **INSTALLATION INSTRUCTIONS**

www.avant-styles.com

**SKU:** GS-50024

REV3.19.18

#### **Mirror Installation**







#### **Basin Installation**



Apply sealant around the top edge of the sink rim. Flip top over and align basin to cutout. Screw in threaded bolts to each block. Secure plates with washer then wing nuts.

#### **Top Installation**