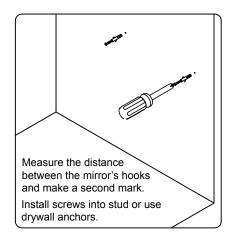

ler immediately.

Protect all surfaces from sharp objects, high heat sources, direct prolonged sunlight and chemical hazards.

Professional installation is recommended.



# **PARTS LIST** (may differ depending on purchase)











### **INSTALLATION INSTRUCTIONS**

www.avant-styles.com

**SKU:** GS-50024

REV3.19.18

# **REQUIRED TOOLS**







## **DRAWER REMOVAL**







## **REMOVAL**

- 1. Pull tabs toward center
- 2. Lift and pull drawer out

# **RE-INSTALL**

- 1. Align drawer hole with slider stud
- 2. Push tabs back in to secure

## **DOOR ADJUSTMENT**



Adjusts the door vertically



Adjusts the door horizontally



Adjusts the door forward and backwards



### **INSTALLATION INSTRUCTIONS**

www.avant-styles.com

**SKU:** GS-50024

REV3.19.18

#### **Mirror Installation**







#### **Basin Installation**



Apply sealant around the top edge of the sink rim. Flip top over and align basin to cutout. Screw in threaded bolts to each block. Secure plates with washer then wing nuts.

#### **Top Installation**