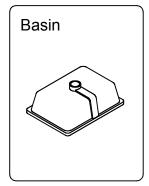

# **PARTS LIST** (may differ depending on purchase)

#### **Basin Installation**

Apply sealant around the top edge of the sink rim. Flip top over and align basin to cutout. Screw in threaded bolts to each block. Secure plates with washer then wing nuts.