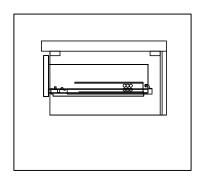

## **DRAWER REMOVAL**

## **REMOVAL**

- 1. Pull tabs toward center
- 2. Lift and pull drawer out