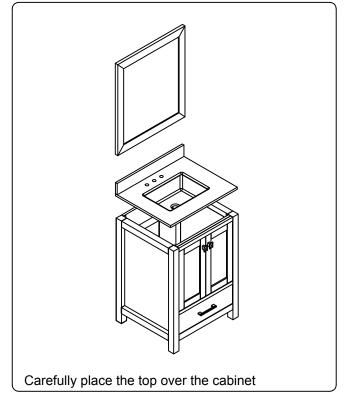

#### **Basin Installation**

Apply sealant around the top edge of the sink rim. Flip top over and align basin to cutout. Screw in threaded bolts to each block. Secure plates with washer then wing nuts.

#### **Top Installation**