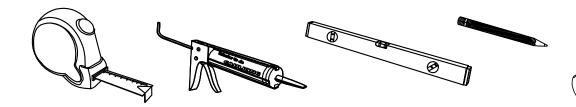

### **INSTALLATION INSTRUCTIONS**

www.avant-styles.com

**SKU:** GS-50024

REV3.19.18

Prior to installation, please check the items you have received against the packing list. Report any missing items to your local dealer immediately.

Protect all surfaces from sharp objects, high heat sources, direct prolonged sunlight and chemical hazards.

Professional installation is recommended.



# **PARTS LIST** (may differ depending on purchase)











### **INSTALLATION INSTRUCTIONS**

www.avant-styles.com

**SKU:** GS-50024

REV3.19.18

# **REQUIRED TOOLS**







## **DRAWER REMOVAL**







## **REMOVAL**

- 1. Pull tabs toward center
- 2. Lift and pull drawer out

# **RE-INSTALL**

- 1. Align drawer hole with slider stud
- 2. Push tabs back in to secure

## **DOOR ADJUSTMENT**



Adjusts the door vertically



Adjusts the door horizontally



Adjusts the door forward and backwards



### **INSTALLATION INSTRUCTIONS**

www.avant-styles.com

**SKU:** GS-50024

REV3.19.18

#### **Mirror Installation**







#### **Basin Installation**



Apply sealant around the top edge of the sink rim. Flip top over and align basin to cutout. Screw in threaded bolts to each block. Secure plates with washer then wing nuts.

#### **Top Installation**